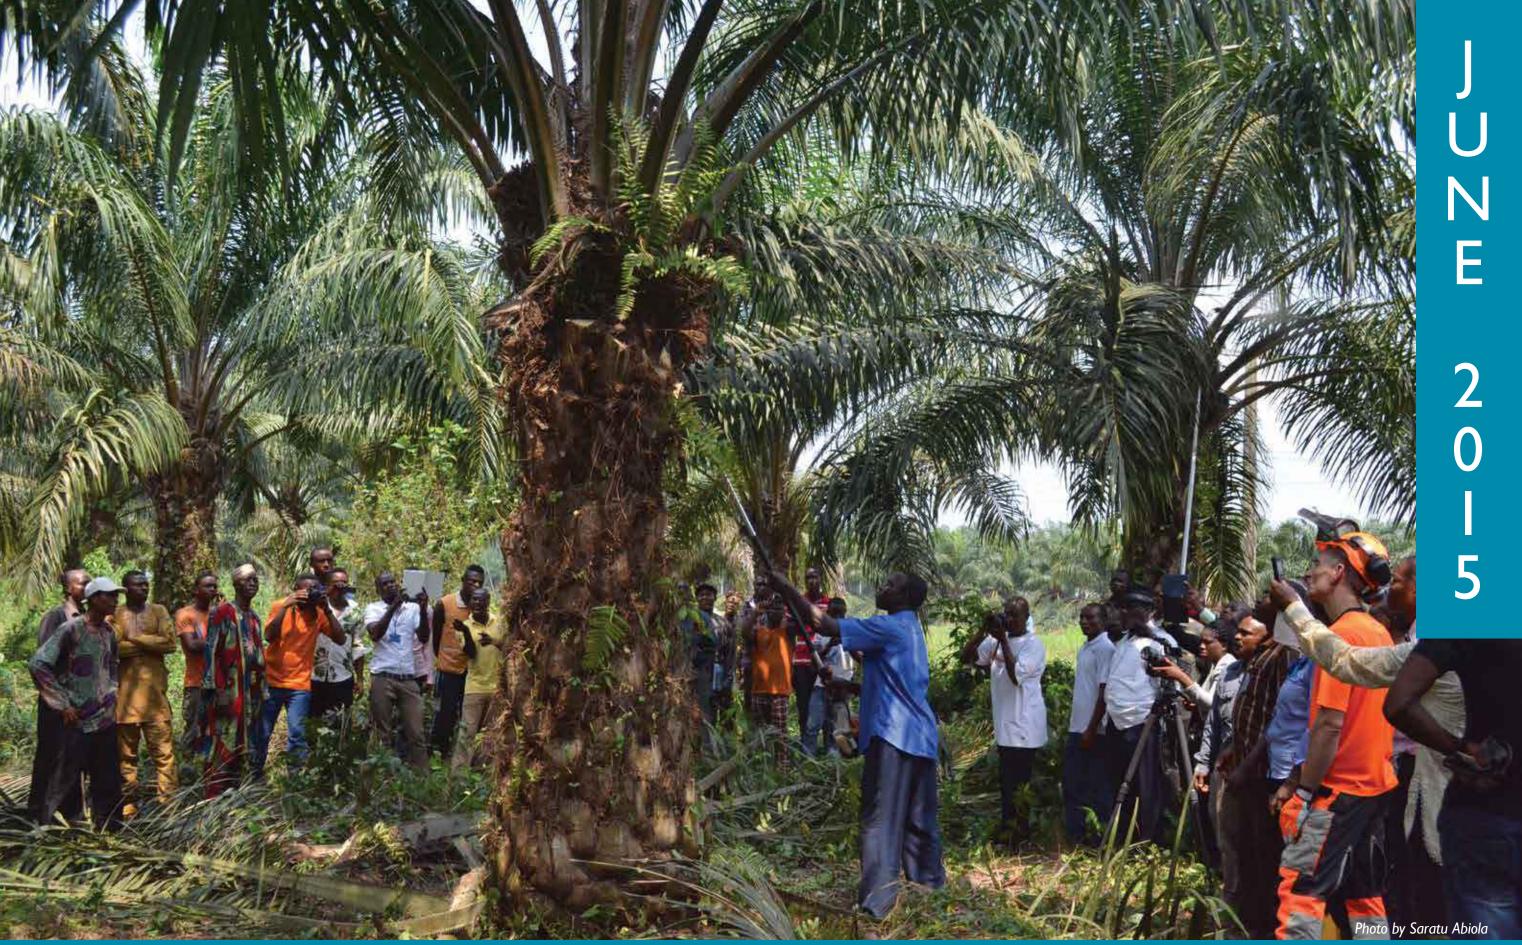

### **Improving Productivity through Appropriate Technology**

Increasing awareness and access of farmers to appropriate technologies through demonstrations and trade shows would help farmers work smarter and increase their productivity.