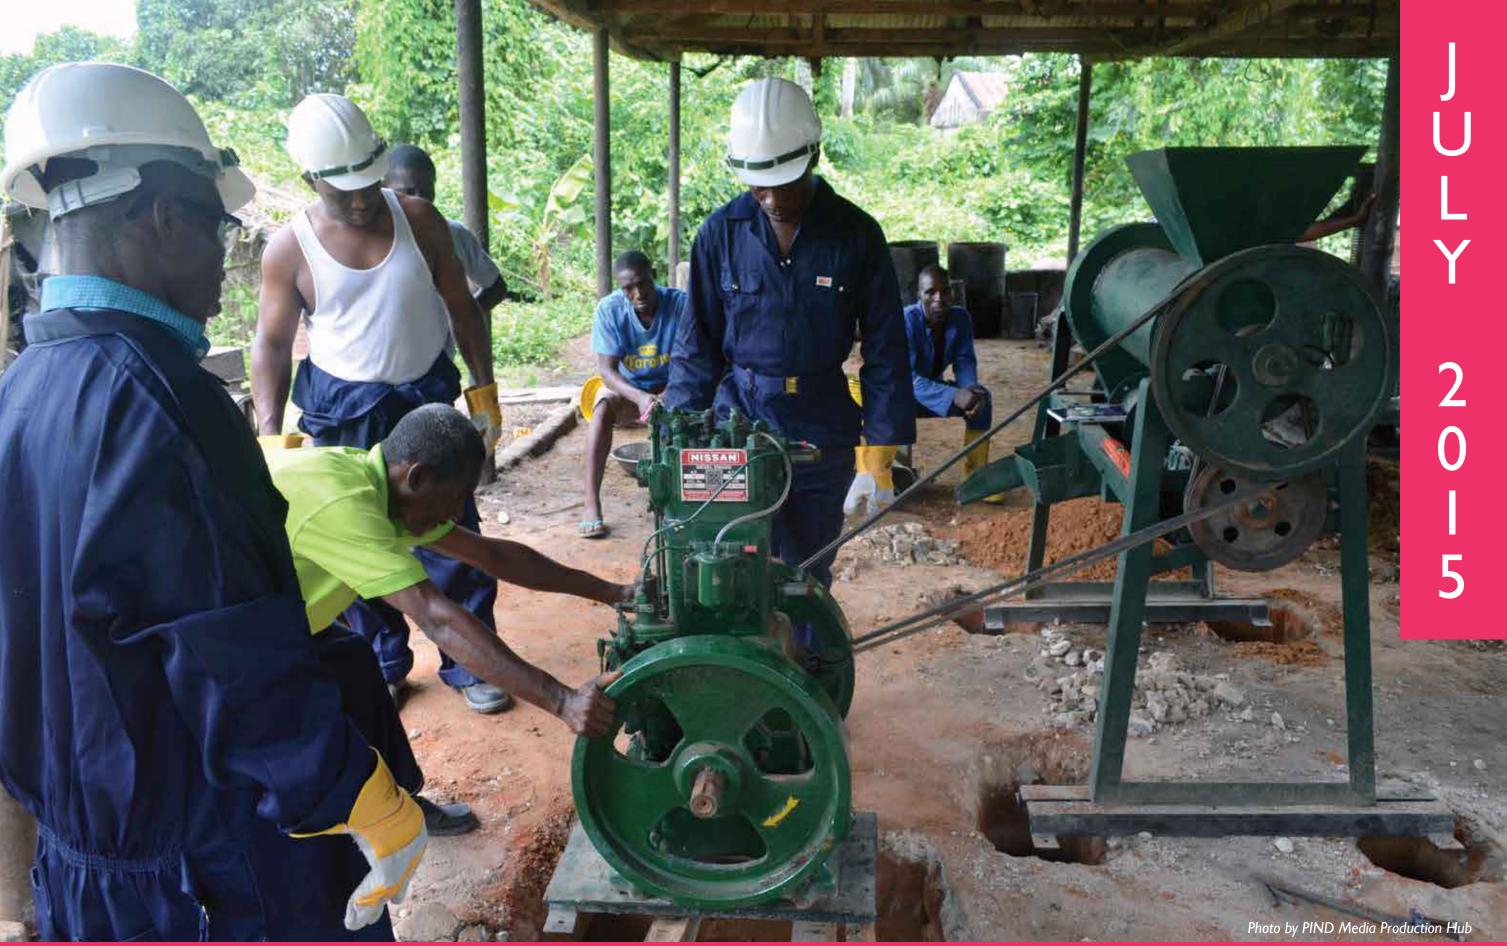

### **Driving Innovation through Agricultural Research and Development**

Continuous investment in research helps develop innovative agricultural solutions, services and products, and the use of rigorous evidence-based research and analysis to design agricultural interventions yields better results.